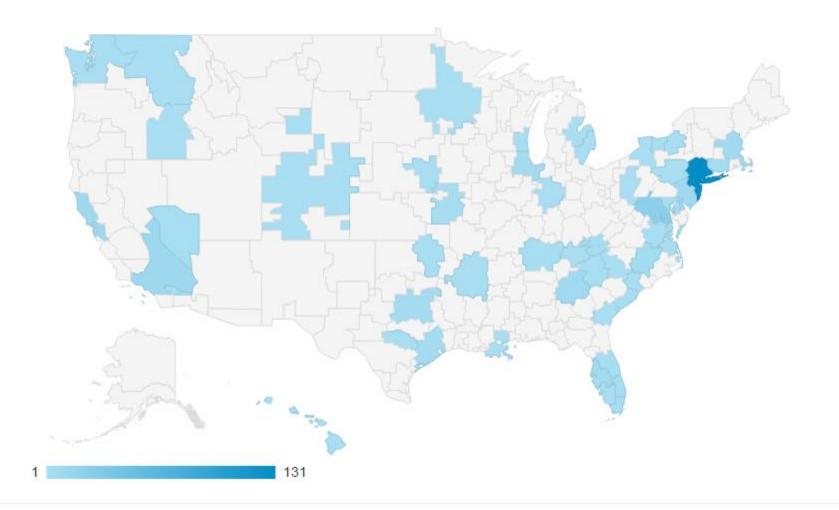

#### **#ITNation**

Sessions 1

Primary Dimension: Region City Metro Other \*

| 1. New York            | 102 (77.86%) | 87.25%  | 89 (82.41%) | 64.71%  | 2.11 | 00:01:12 | 0.00% | 0 (0.00%) | \$0.00 (0.00%) |
|------------------------|--------------|---------|-------------|---------|------|----------|-------|-----------|----------------|
| 2. Stamford            | 2 (1.53%)    | 50.00%  | 1 (0.93%)   | 100.00% | 1.00 | 00:00:00 | 0.00% | 0 (0.00%) | \$0.00 (0.00%) |
| 3. Jersey City         | 2 (1.53%)    | 50.00%  | 1 (0.93%)   | 100.00% | 1.00 | 00:00:00 | 0.00% | 0 (0.00%) | \$0.00 (0.00%) |
| 4. Melville            | 2 (1.53%)    | 50.00%  | 1 (0.93%)   | 50.00%  | 2.00 | 00:00:15 | 0.00% | 0 (0.00%) | \$0.00 (0.00%) |
| 5. Peekskill           | 2 (1.53%)    | 0.00%   | 0 (0.00%)   | 50.00%  | 2.00 | 00:00:18 | 0.00% | 0 (0.00%) | \$0.00 (0.00%) |
| 6. Syosset             | 2 (1.53%)    | 0.00%   | 0 (0.00%)   | 50.00%  | 2.50 | 00:00:33 | 0.00% | 0 (0.00%) | \$0.00 (0.00%) |
| 7. North New Hyde Park | 2 (1.53%)    | 50.00%  | 1 (0.93%)   | 100.00% | 1.00 | 00:00:00 | 0.00% | 0 (0.00%) | \$0.00 (0.00%) |
| 8. Greenwich           | 1 (0.76%)    | 100.00% | 1 (0.93%)   | 0.00%   | 9.00 | 00:14:36 | 0.00% | 0 (0.00%) | \$0.00 (0.00%) |
| 9. Carlstadt           | 1 (0.76%)    | 100.00% | 1 (0.93%)   | 0.00%   | 2.00 | 00:00:05 | 0.00% | 0 (0.00%) | \$0.00 (0.00%) |
| 10. Fair Lawn          | 1 (0.76%)    | 100.00% | 1 (0.93%)   | 0.00%   | 9.00 | 00:01:56 | 0.00% | 0 (0.00%) | \$0.00 (0.00%) |
| 11. Fort Lee           | 1 (0.76%)    | 100.00% | 1 (0.93%)   | 100.00% | 1.00 | 00:00:00 | 0.00% | 0 (0.00%) | \$0.00 (0.00%) |
| 12. Hazlet             | 1 (0.76%)    | 0.00%   | 0 (0.00%)   | 100.00% | 1.00 | 00:00:00 | 0.00% | 0 (0.00%) | \$0.00 (0.00%) |
| 13. Hoboken            | 1 (0.76%)    | 100.00% | 1 (0.93%)   | 100.00% | 1.00 | 00:00:00 | 0.00% | 0 (0.00%) | \$0.00 (0.00%) |
| 14. Lambertville       | 1 (0.76%)    | 100.00% | 1 (0.93%)   | 100.00% | 1.00 | 00:00:00 | 0.00% | 0 (0.00%) | \$0.00 (0.00%) |
| 15. North Bergen       | 1 (0.76%)    | 100.00% | 1 (0.93%)   | 100.00% | 1.00 | 00:00:00 | 0.00% | 0 (0.00%) | \$0.00 (0.00%) |
| 16. South Orange       | 1 (0.76%)    | 100.00% | 1 (0.93%)   | 0.00%   | 3.00 | 00:00:33 | 0.00% | 0 (0.00%) | \$0.00 (0.00%) |
| 17. Freeport           | 1 (0.76%)    | 100.00% | 1 (0.93%)   | 0.00%   | 7.00 | 00:00:48 | 0.00% | 0 (0.00%) | \$0.00 (0.00%) |
| 18. Hastings-on-Hudson | 1 (0.76%)    | 100.00% | 1 (0.93%)   | 100.00% | 1.00 | 00:00:00 | 0.00% | 0 (0.00%) | \$0.00 (0.00%) |
| 19. Holtsville         | 1 (0.76%)    | 100.00% | 1 (0.93%)   | 100.00% | 1.00 | 00:00:00 | 0.00% | 0 (0.00%) | \$0.00 (0.00%) |
| 20. Medford            | 1 (0.76%)    | 100.00% | 1 (0.93%)   | 0.00%   | 5.00 | 00:00:55 | 0.00% | 0 (0.00%) | \$0.00 (0.00%) |
| 21. Mount Vernon       | 1 (0.76%)    | 100.00% | 1 (0.93%)   | 0.00%   | 3.00 | 00:00:06 | 0.00% | 0 (0.00%) | \$0.00 (0.00%) |
| 22. Pearl River        | 1 (0.76%)    | 100.00% | 1 (0.93%)   | 100.00% | 1.00 | 00:00:00 | 0.00% | 0 (0.00%) | \$0.00 (0.00%) |
| 23. Rye                | 1 (0.76%)    | 100.00% | 1 (0.93%)   | 100.00% | 1.00 | 00:00:00 | 0.00% | 0 (0.00%) | \$0.00 (0.00%) |