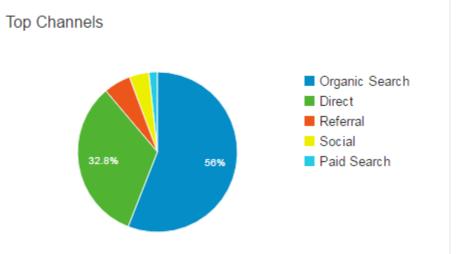

## Google Analytics

|                    | Acquisition |                  |             | Behavior      |                   |                            |  |  |
|--------------------|-------------|------------------|-------------|---------------|-------------------|----------------------------|--|--|
|                    | Sessions 4  | % New Sessions 4 | New Users + | Bounce Rate + | Pages / Session + | Avg. Session 4<br>Duration |  |  |
|                    | 402         | 85.82%           | 345         | 60.45%        | 2.03              | 00:01:09                   |  |  |
| 1 🔳 Organic Search | 225         |                  |             | 61.33%        |                   |                            |  |  |
| 2 Direct           | 132         |                  |             | 64.39%        |                   |                            |  |  |
| 3 📕 Referral       | 22          |                  |             | 36.36%        |                   |                            |  |  |
| 4 Social           | 16          |                  |             | 50.00%        |                   |                            |  |  |
| 5 🔳 Paid Search    | 7           |                  |             | 57.14%        |                   |                            |  |  |