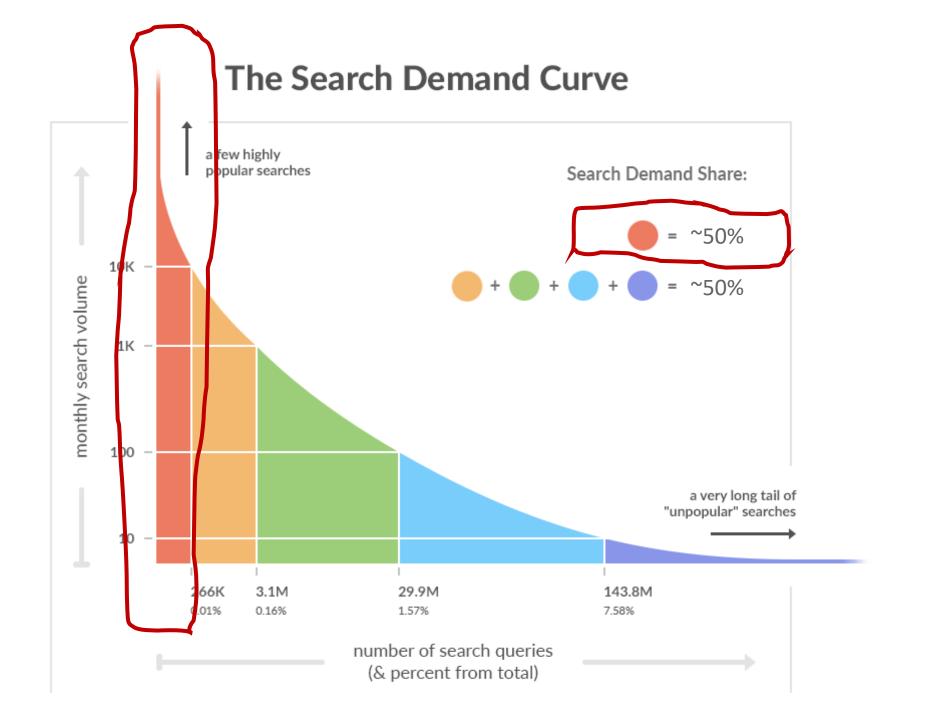

ry dimension   Sort Type: Default |               |      | areas 💿 | Q advanced                    |











### HOW does



### decide who ranks first?







# Authority

## Relevance







### Authority Are you a trusted source?

### Do you address the search? Relevance



**#ITNation** 



# HOW do I become

# Supportion and the second seco

















# HOW do I become

# relevant?

















### **KEYWORD RESEARCH** 87 0 **{}** \$

### **Reasons That Drive Cybersecurity Searches**

1

2

3

4

**Technology** (2FA, Firewall, Anti-Virus, etc.)

**Industry Compliance** (HIPAA, PCI, SOX, CMMC, etc.)

**Cyber Insurance Requirement (Lower Premiums / Qualify)** 

**Response to Incident** (They got hacked or someone they know did)











### **The Search Demand Curve**





1. Cyber Security 2. Computer Security 3. Network Security 4. Data Security 5. IT Security





















Competitive







https://www.clubdrive.com > services > data-security

#### Atlanta Data Security Services - ClubDrive Systems

Enhance your **data security** protocols with services from ClubDrive Systems in **Atlanta**, Georgia. We are a leading provider of managed IT and network services.

https://atlanticdatasecurity.com

#### Atlantic Data Security: Home

Atlantic **Data Security** is skilled in the analysis, recommendation, deployment, and management of all critical components of the security infrastructure. We've ...

Managed Security · Security Solutions · Advisory Services · Resources

https://builtin.com > atlanta > cybersecurity-atlanta

#### 11 Cyborecourity Compa