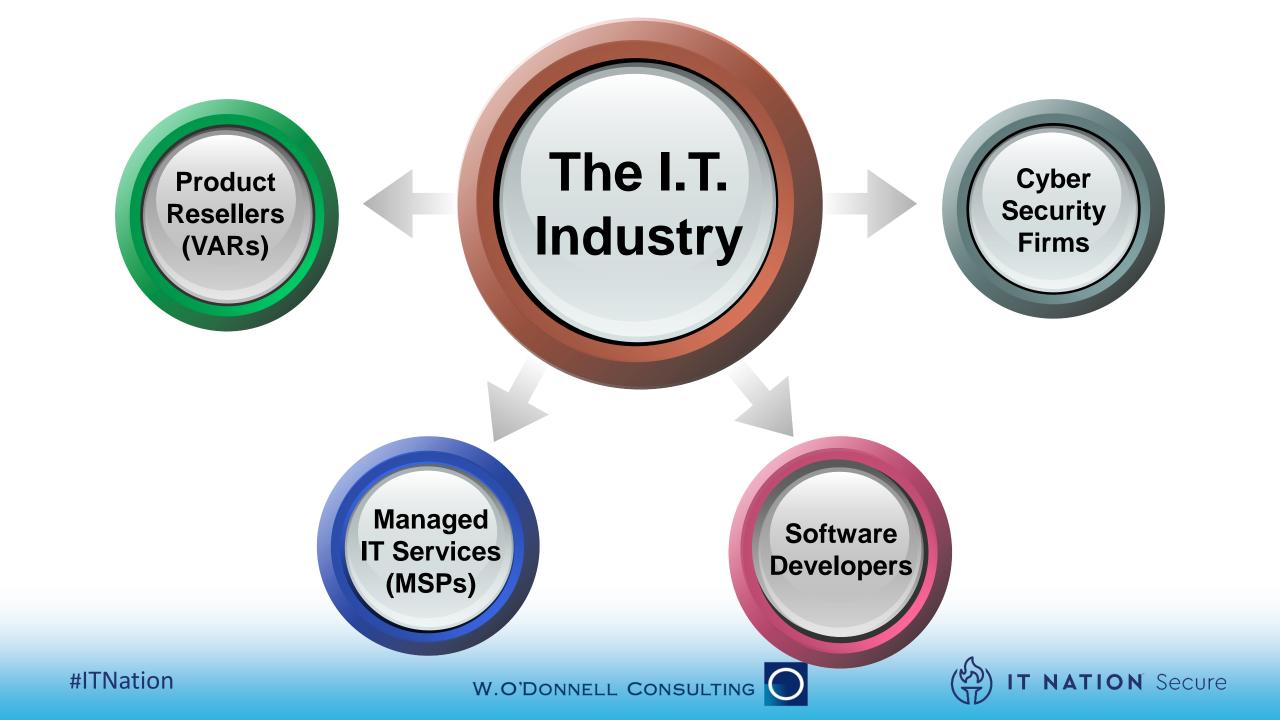

## As vertical markets grow and mature,

## As vertical markets grow and mature, they div/ide into disparate sub-verticals that are uniquely different from one amother

Division doesn't happen initially, at first new services are simply added.

- Dealers / Resellers
- VARs (Value Added Resellers) HaaS
- Integrators
- On-Site Service Providers
- Solutions Provider
- Pro-Active IT Service
- IT Service Contracts
- Managed IT Services
- MSP
- MSSP
- Cyber Security Firm

IT Consultant

- SaaS
- laaS
- SECaaS
- Cyber Security Services
- Cloud Computing
- Virtualization Services
- Outsourced IT Firm
- Co-Managed IT Company
- vCIO / vCTO