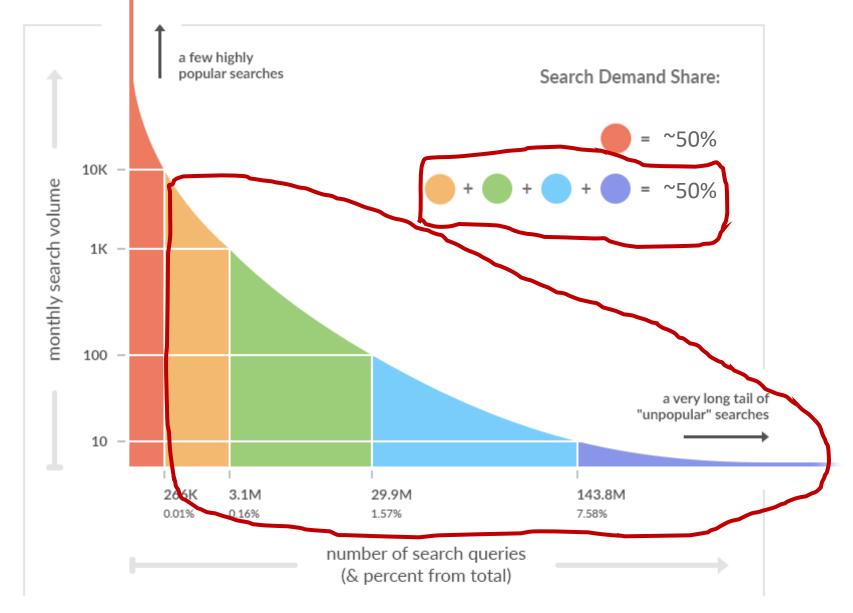

### **The Search Demand Curve**

1. Cyber Security 2. Computer Security 3. Network Security 4. Data Security 5. IT Security

Competitive

https://www.clubdrive.com > services > data-security

#### **The Search Demand Curve**