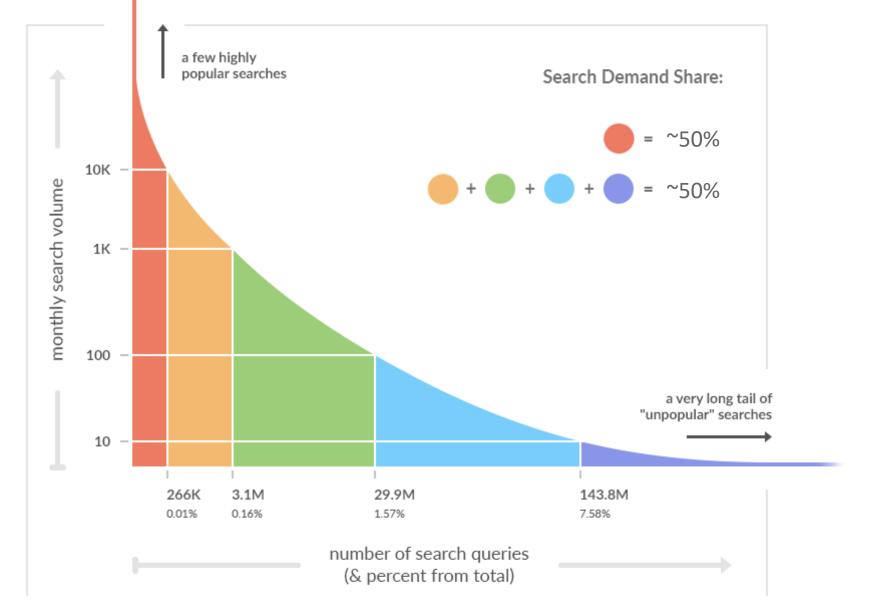

### **The Search Demand Curve**

1. Cyber Security 2. Computer Security 3. Network Security 4. Data Security 5. IT Security

Competitive

https://www.clubdrive.com > services > data-security

#### **The Search Demand Curve**

## Long-Tail Keywords

#### Number of searches

Low

Low

High

### LONG TAIL KEYWORDS

amount of people creating content about the same topic. Therefore, you're likely to win the traffic. Traffic will include people who are looking for what is included on your website. There are less people bidding for a long tail keyword. When users search for short tail keywords, yours won't show.