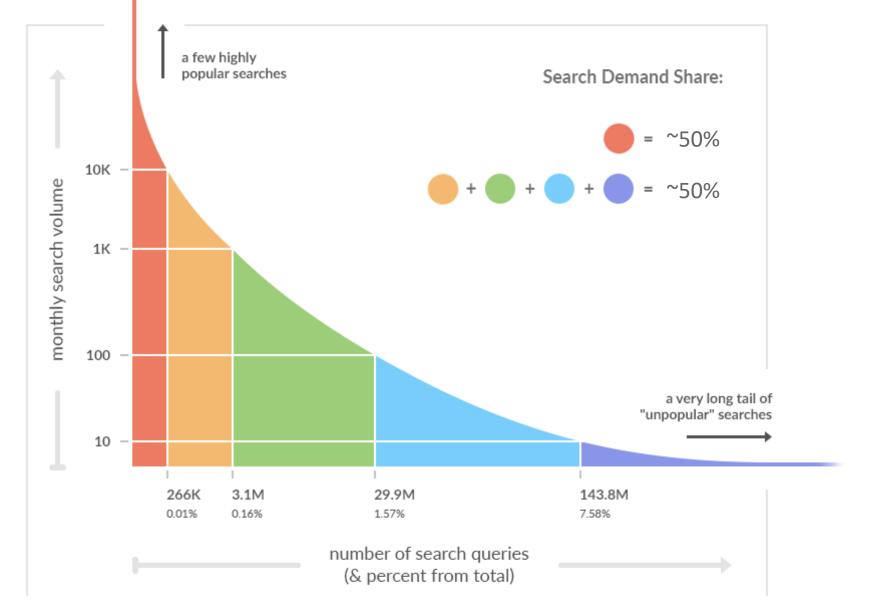

### **Reasons That Drive Cybersecurity Searches**

1

2

3

4

**Technology** (2FA, Firewall, Anti-Virus, etc.)

**Industry Compliance** (HIPAA, PCI, SOX, CMMC, etc.)

**Cyber Insurance Requirement (Lower Premiums / Qualify)** 

**Response to Incident** (They got hacked or someone they know did)

### **The Search Demand Curve**

1. Cyber Security 2. Computer Security 3. Network Security 4. Data Security 5. IT Security

Competitive

https://www.clubdrive.com > services > data-security