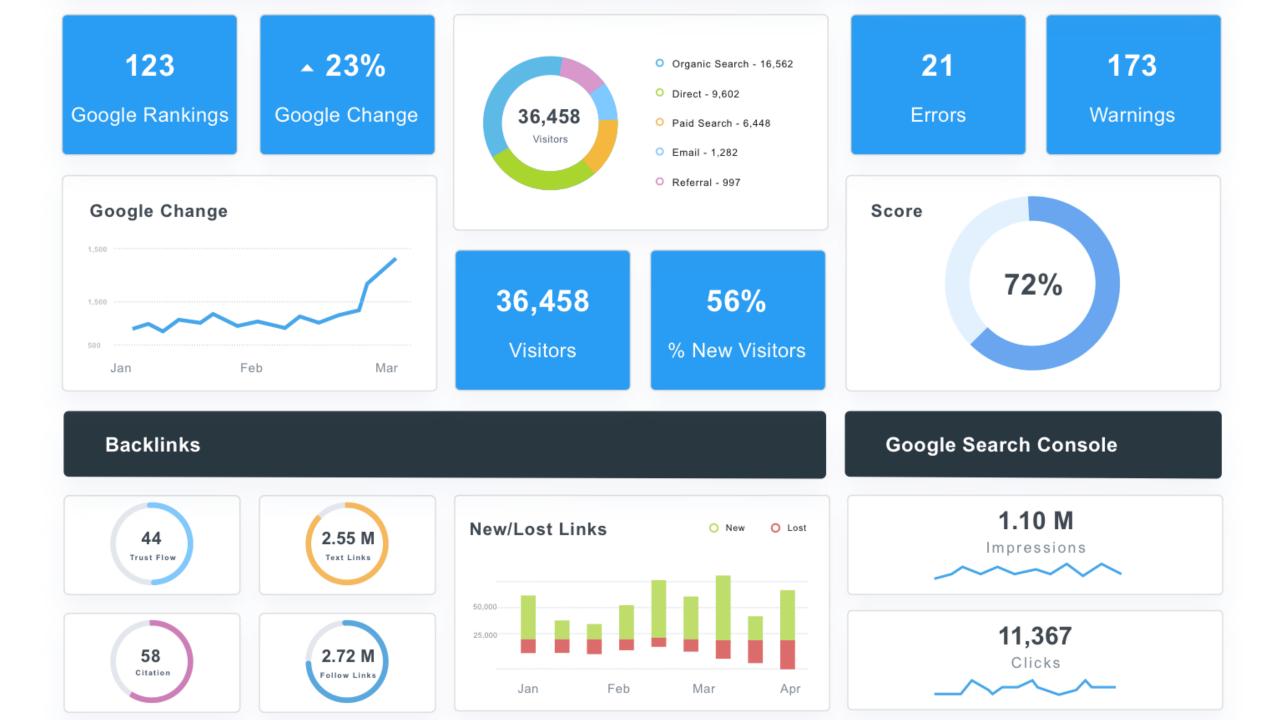

## Google Analytics

|                    | Acquisition |                  |             | Behavior      |                   |                            |  |  |
|--------------------|-------------|------------------|-------------|---------------|-------------------|----------------------------|--|--|
|                    | Sessions 4  | % New Sessions 4 | New Users + | Bounce Rate + | Pages / Session + | Avg. Session 4<br>Duration |  |  |
|                    | 402         | 85.82%           | 345         | 60.45%        | 2.03              | 00:01:09                   |  |  |
| 1 🔳 Organic Search | 225         |                  |             | 61.33%        |                   |                            |  |  |
| 2 Direct           | 132         |                  |             | 64.39%        |                   |                            |  |  |
| 3 📕 Referral       | 22          |                  |             | 36.36%        |                   |                            |  |  |
| 4 Social           | 16          |                  |             | 50.00%        |                   |                            |  |  |
| 5 🔳 Paid Search    | 7           |                  |             | 57.14%        |                   |                            |  |  |