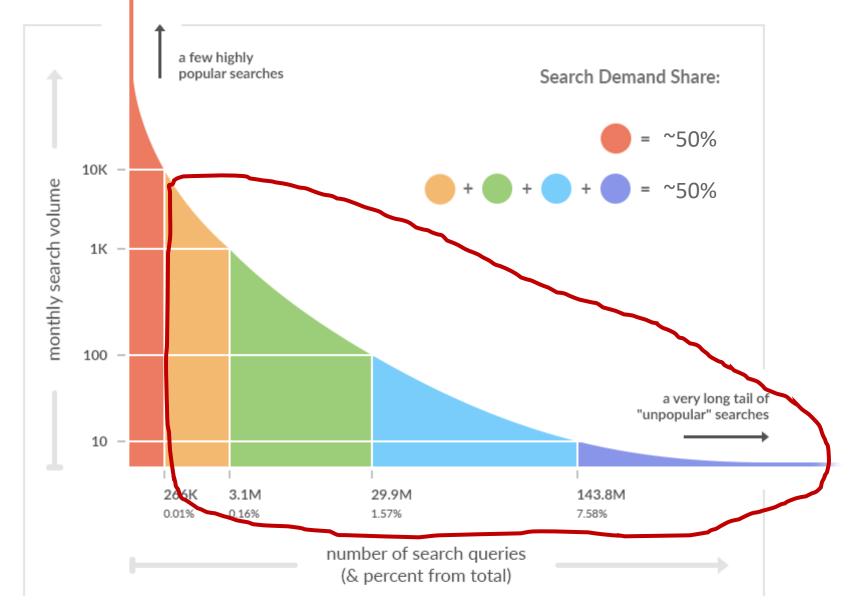

### **The Search Demand Curve**

1. Cyber Security 2. Computer Security 3. Network Security 4. Data Security 5. IT Security

Competitive

https://www.clubdrive.com > services > data-security

#### **The Search Demand Curve**

## Long-Tail Keywords

#### Number of searches

Low

Low

High

### LONG TAIL KEYWORDS

amount of people creating content about the same topic. Therefore, you're likely to win the traffic. Traffic will include people who are looking for what is included on your website. There are less people bidding for a long tail keyword. When users search for short tail keywords, yours won't show.